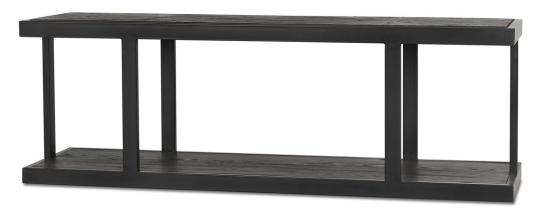

## LIVING ROOM COLLECTION

| PRODUCT                          | CODE   | MEASUREMENTS             | PRICE    |
|----------------------------------|--------|--------------------------|----------|
| Coffee Table<br>-Mitchell Carbon | 213262 | 48"W x 27.5"D x 18"H     | \$699.00 |
| Side Table<br>-Mitchell Carbon   | 213263 | 22"W x 22"D x 22.25"H    | \$349.00 |
| Media Unit<br>-Mitchell Carbon   | 213261 | 63"W x 17.75"D x 19.75"H | \$699.00 |

### PRODUCT OVERVIEW

New Elm construction Iron base Starburst inspired table top design