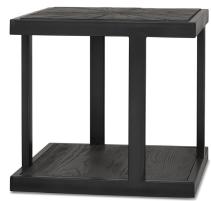

## LIVING ROOM COLLECTION

| PRODUCT                          | CODE   | MEASUREMENTS             | PRICE    |
|----------------------------------|--------|--------------------------|----------|
| Coffee Table<br>-Mitchell Carbon | 213262 | 48"W x 27.5"D x 18"H     | \$699.00 |
| Side Table<br>-Mitchell Carbon   | 213263 | 22"W x 22"D x 22.25"H    | \$349.00 |
| Media Unit<br>-Mitchell Carbon   | 213261 | 63"W x 17.75"D x 19.75"H | \$699.00 |

### PRODUCT OVERVIEW

New Elm construction Iron base Starburst inspired table top design