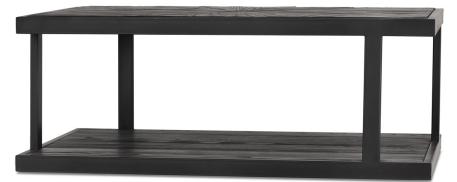

## LIVING ROOM COLLECTION

| PRODUCT                          | CODE   | MEASUREMENTS             | PRICE    |
|----------------------------------|--------|--------------------------|----------|
| Coffee Table<br>-Mitchell Carbon | 213262 | 48"W x 27.5"D x 18"H     | \$699.00 |
| Side Table<br>-Mitchell Carbon   | 213263 | 22"W x 22"D x 22.25"H    | \$349.00 |
| Media Unit<br>-Mitchell Carbon   | 213261 | 63"W x 17.75"D x 19.75"H | \$699.00 |

### PRODUCT OVERVIEW

New Elm construction Iron base Starburst inspired table top design